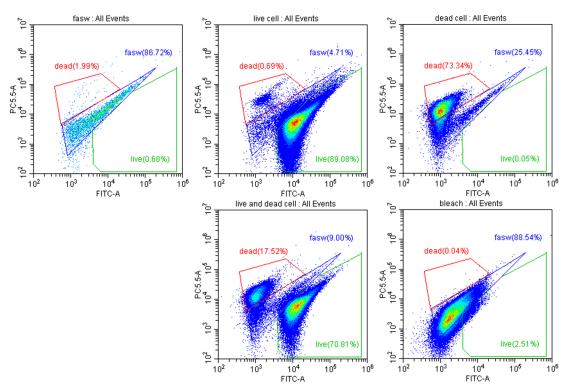

## **Supplementary information 4:**

Percentage of live and dead cells of *V. campbellii* obtained from flow cytometry staining with Thiazole Orange and Propidium Iodide. The first line from left to right was FASW sample, live cells sample and dead cells sample treated with 95 °C hot water bath for 20 mins and frozen in -80 °C for 10 mins, the second line from left to right was mixture of 50% of the live cells and 50% of the dead cells sample, the dead cells treated with bleach for 10 mins. The Plot of live cells was in the green frame, dead cells was in the red frame, and damage cell or other was in the blue frame.