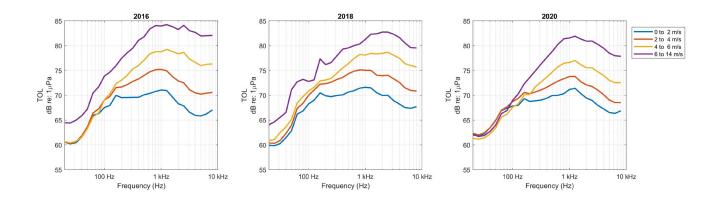

**Supplemental Figure 4.** 10th Percentile Distribution of Leq,10-minute one-third-octave band sound levels (TOL) by year as a function of wind speed for the May-September Operating Season.

**Supplemental Figure 5.** Cumulative distribution of wind speeds in lower Glacier Bay in May-September 2016, 2018 and 2020. Wind speeds are based on data from DarkSky API in 2016 and from the NOAA National Data Buoy Center station BLTA2 in Bartlett Cove in 2018 and 2020.