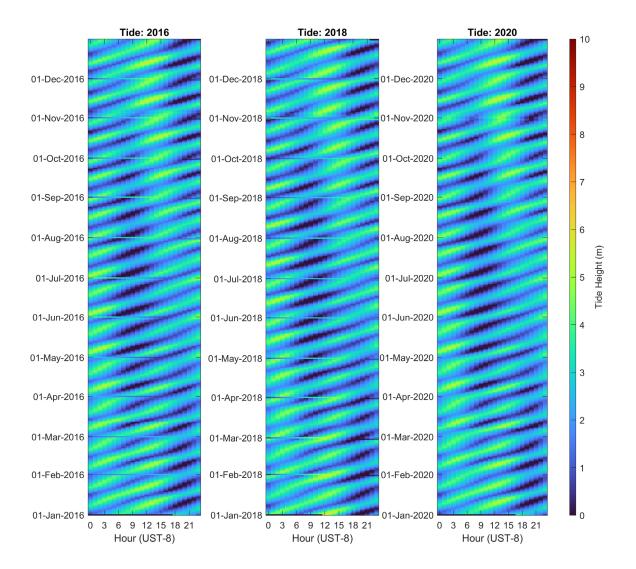

Gabriele, Ponirakis and Klinck 2021: Underwater sound levels in Glacier Bay during reduced vessel traffic due to the COVID-19 pandemic Frontiers in Marine Science 2021

**Supplemental Figure 6.** Hourly magnitude of tidal flow in lower Glacier Bay in 2016, 2018 and 2020, based on data from DarkSky API. Tidal flow over the hydrophone sensor is an artifact that does not create sound but recognizing its pattern and impact on noise measurements is important.