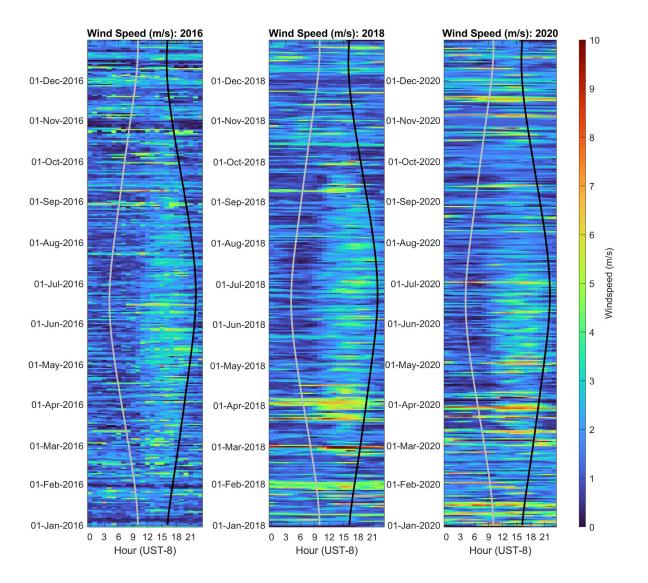

Gabriele, Ponirakis and Klinck 2021: Underwater sound levels in Glacier Bay during reduced vessel traffic due to the COVID-19 pandemic Frontiers in Marine Science 2021

**Supplemental Figure 3.** Hourly wind speed data in Glacier Bay for 2016, 2018 and 2020 with wind speed indicated according to the color scale at right. Wind creates surface disturbances that result in wave, turbulence, droplet and bubble activity that create 'wind noise', long recognized as a primary source of underwater noise. Intense wind events (storms) are shown in yellow and red. The predominant summer wind pattern of increasing afternoon westerly or south-westerly winds is also evident. The light gray line indicates sunrise time and the black line indicates sunset time.