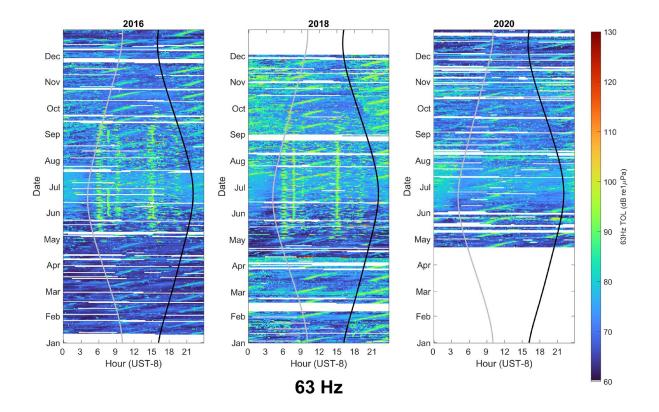

**Supplemental Figure 1.** Spectral density for the 63.1 Hz one-third octave band in lower Glacier Bay. The 63 Hz band is considered a standard metric for documenting the effect of shipping traffic on the underwater sound environment. The light gray line indicates sunrise time and the black line indicates sunset time. Spectral density plots for all one-third octave bands (8.91-8910 Hz) in 2016, 2018 and 2020 are compiled in <u>Video 1</u>.