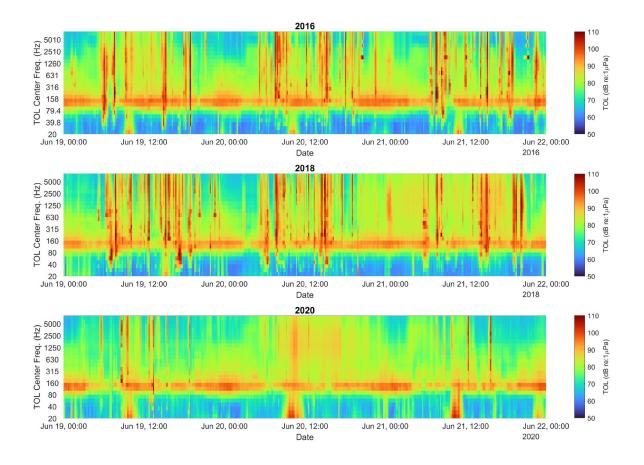

Gabriele, Ponirakis and Klinck 2021: Underwater sound levels in Glacier Bay during reduced vessel traffic due to the COVID-19 pandemic Frontiers in Marine Science 2021

**Supplemental Figure 2.** One-third octave (TOL) long term spectral average plot for June 19-22 in 2016, 2018 and 2020. At this scale, individual noise events are visible including numerous vessel passages. The sound energy from harbour seal vocalizations is visible as the nearly continuous horizontal signal between 79.4 and 158 Hz. The periodic red energy at low frequencies (<39.8 Hz) is caused by tidal flow over the hydrophone sensor.