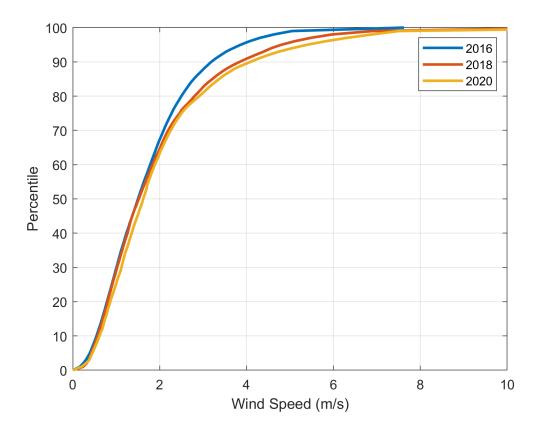

**Supplemental Figure 4.** 10th Percentile Distribution of Leq,10-minute one-third-octave band sound levels (TOL) by year as a function of wind speed for the May-September Operating Season.

**Supplemental Figure 5.** Cumulative distribution of wind speeds in lower Glacier Bay in May-September 2016, 2018 and 2020. Wind speeds are based on data from DarkSky API in 2016 and from the NOAA National Data Buoy Center station BLTA2 in Bartlett Cove in 2018 and 2020.