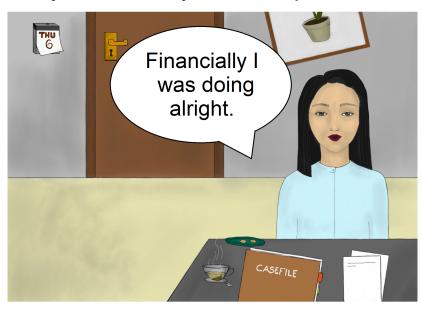

## Did you have any financial problems?

#### Evidence:

Statement of Emily Brown's friend 20/12/2019

Name: Greta Lawson Born: 01.02.1982

Issue: Emily Brown's financial situation

Campbell: "Did Emily Brown mention anything about her

financial situation?"

Greta Lawson: "She mentioned that she wishes to win in the lottery to buy that house in the south of France that she wanted for so long."

**Figure S3.** Experimental item example: Interrogation with suspect Emily Brown (weak evidence manipulation).