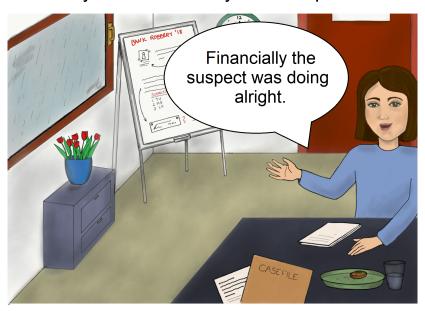

## Did you have any financial problems?

#### Evidence:

Statement of Emily Brown's friend 20/12/2019

Name: Greta Lawson Born: 01.02.1982

Issue: Emily Brown's financial situation

Campbell: "Did Emily Brown mention anything about her

financial situation?"

Greta Lawson: "She mentioned that she wishes to win in the lottery to buy that house in the south of France that she wanted for so long."

**Figure S3.** Experimental item example: Interrogation with suspect Emily Brown (weak evidence manipulation).