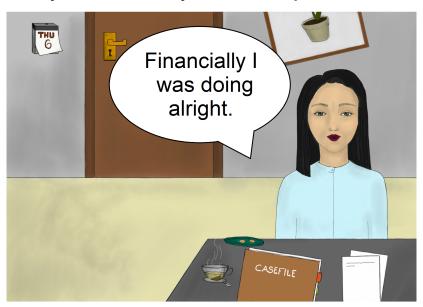

## Did you have any financial problems?

#### Evidence:

Statement of Emily Brown's friend 20/12/2019

Name: Greta Lawson Born: 01.02.1982

Issue: Emily Brown's financial situation

Campbell: "Did Emily Brown mention anything about her

financial situation?"

Greta Lawson: "She mentioned that she wishes to win in the lottery to buy that house in the south of France that she wanted for so long."

**Figure S3.** Experimental item example: Interrogation with suspect Emily Brown (weak evidence manipulation).