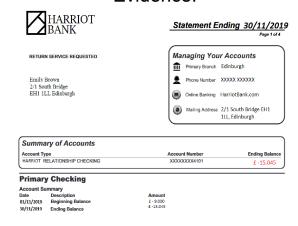

### Did Emily Brown have any financial problems?

#### Evidence:

Emily Brown's bank statement from November 2019

**Figure S2.** Experimental item example: Briefing about the suspect Emily Brown (strong evidence manipulation).