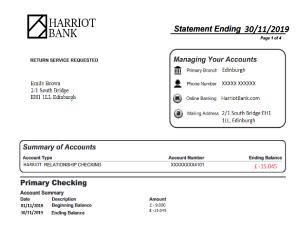

### Did Emily Brown have any financial problems?

#### Evidence:

Emily Brown's bank statement from November 2019

**Figure S2.** Experimental item example: Briefing about the suspect Emily Brown (strong evidence manipulation).