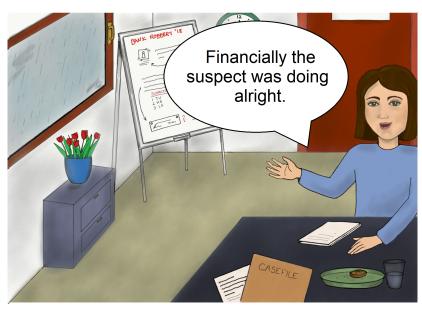

## Did you have any financial problems?

#### Evidence:

Emily Brown's bank statement from November 2019

**Figure S4.** Experimental item example: Interrogation with suspect Emily Brown (strong evidence manipulation).