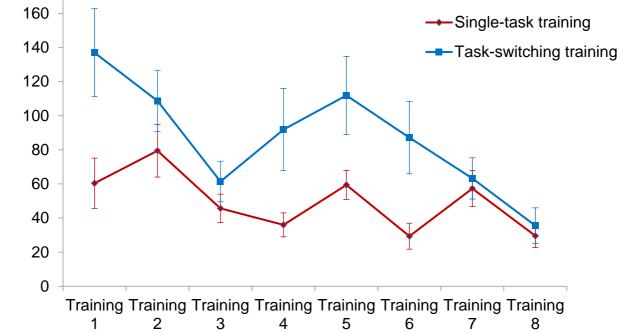

## Supplementary material

Training gains (as difference in performance of mean RTs between Bin 4 and Bin 1) in each of the eight training sessions for the two training groups are shown in Figure 1. Due to differences in task difficulty, training gains varied across sessions. In particular, in the task-switching training group, training gains were larger at the beginning of training as compared to the end of training.