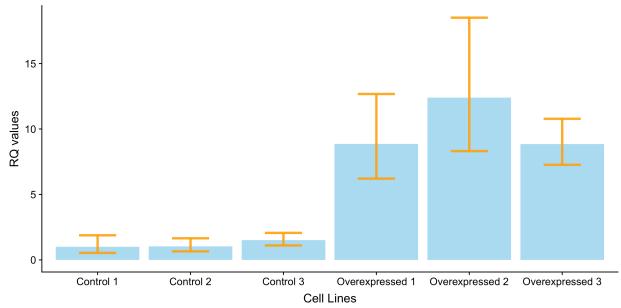

## **Supplementary Figures**

**Supplementary Figure 1. Relative quantification values of RNA sent for sequencing.** Samples were done in quadruplicate. Error bars represent min and max amongst the quadruplicates.