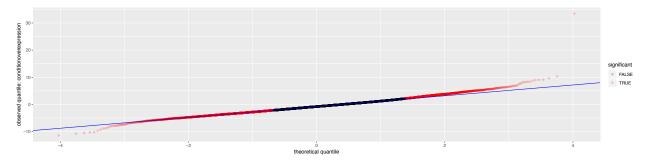

Supplementary Figure 2. QQ-plot of differentially expressed genes for RNA sequencing data.

Supplementary Figure 3. MA-plot of RNA sequencing data.

Supplementary Figure 4. Heatmap of RNA sequencing data for both controls and overexpressed. S34571, S34572 and S34573 were overexpressed cells. S34574, S34575 and S34576 were controls.