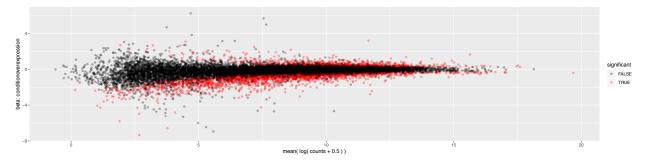

Supplementary Figure 2. QQ-plot of differentially expressed genes for RNA sequencing data.

Supplementary Figure 3. MA-plot of RNA sequencing data.

Supplementary Figure 4. Heatmap of RNA sequencing data for both controls and overexpressed. S34571, S34572 and S34573 were overexpressed cells. S34574, S34575 and S34576 were controls.