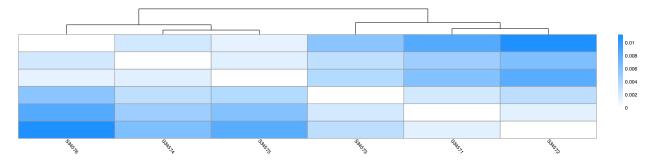

Supplementary Figure 2. QQ-plot of differentially expressed genes for RNA sequencing data.

Supplementary Figure 3. MA-plot of RNA sequencing data.

Supplementary Figure 4. Heatmap of RNA sequencing data for both controls and overexpressed. S34571, S34572 and S34573 were overexpressed cells. S34574, S34575 and S34576 were controls.