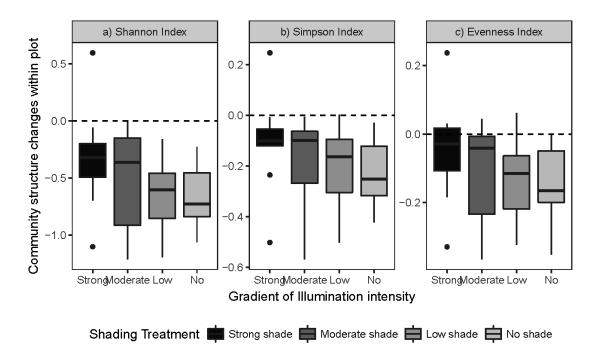

## **SUPPORTING INFORMATION: Appendix A**

**Figure S1** Boxplots of species compositional changes in the grass communities along the shading gradient. The community compositional structure was quantified using the Shannon diversity index (panel a), Simpson's diversity index (panel b) and Pielou's evenness index (panel c). The bottom and top of the box are the first and third quartiles of each index or rate of plots with the same shading treatment, and the band inside the box is the median. Whiskers extending vertically from the boxes indicate variability outside the upper and lower quartiles.