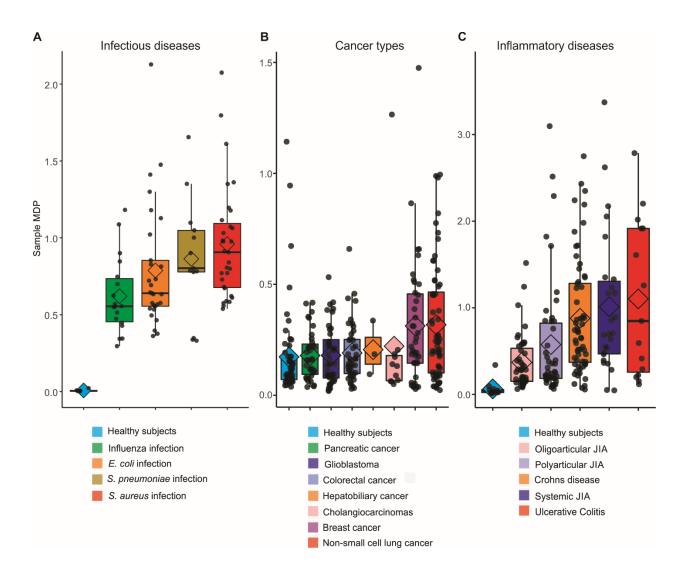

Figure S1. Sample MDP score of different human diseases. A) Sample MDP score of patients acutely infected with either virus or bacteria. Data were obtained from blood leukocytes and is available under the GEO accession GSE6269. Healthy subjects (blue) were used as reference group. B) Sample MDP score of different types of cancer. Data were obtained from platelets and is available under the GEO accession GSE68086. Healthy subjects (blue) were used as reference group. C) Sample MDP score of patients with inflammatory diseases. Data were obtained from whole blood and is available under the GEO accession GSE112057. Healthy subjects (blue) were used as reference group.