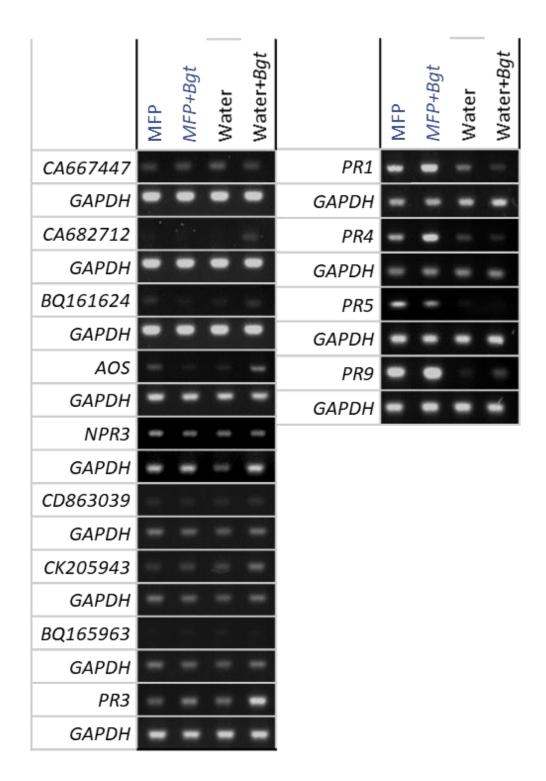

**Supplementary Fig 1. RT-PCR analysis of defence related gene expression in wheat leaf tissue.** Leaves of three-week old wheat cv. Avatar seedlings were treated with MFP and immediately inoculated with *B. graminis* f. sp. *tritici* (*Bgt*). Transcripts of *CA667447*, *CA682712*, *BQ161624*, *AOS*, *NPR3*, *CD863039*, *CK205943*, *BQ165963*, *PR3*, *PR1*, *PR4*, *PR5* and *PR9* compared to the housekeeping gene *GAPDH*. Tissue was harvested at 24 hpi (two leaves from two plants pooled as a biological sample) for analysis. Results shown are representative of two independent experiments.