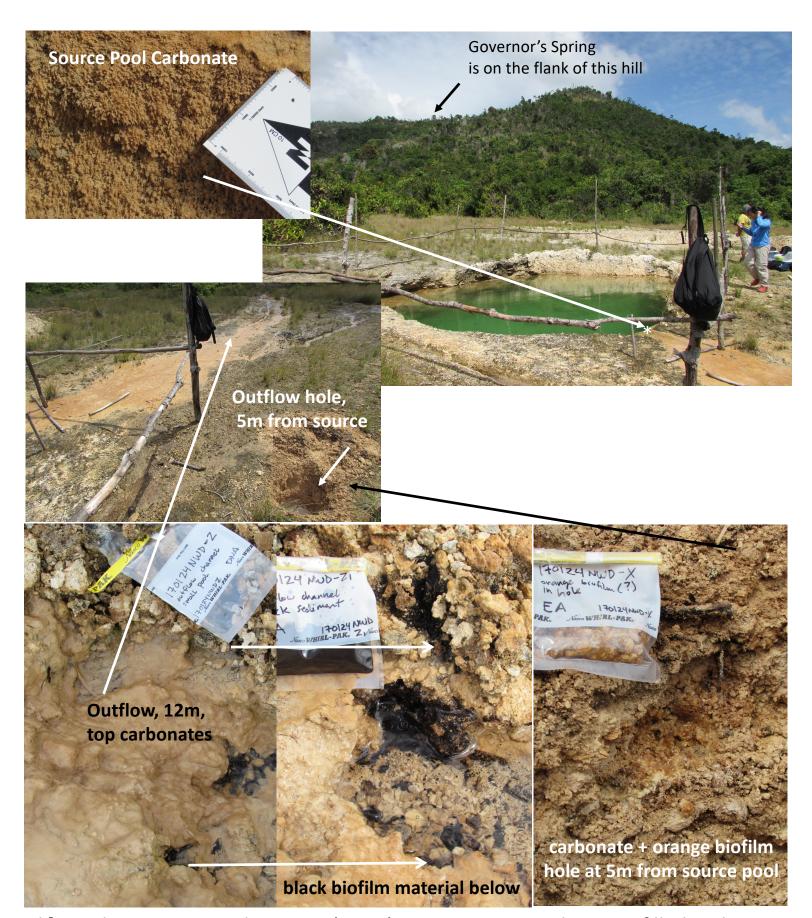

i] Governor's spring (GS) source pool locations. GS is a high flow, natural spring situated on the flank of a hillside, with an extensive runoff channel. Site was sampled in 2017. White, 5cm scale bar is shown in upper image. Asterisk marks location of fluid sampling (sample at source taken under the escarpment).

j] Governor's spring (GS) outflow locations. Site was sampled in 2017. Asterisk marks locations of fluid sampling.

k] North West Dugout locations (NWD). Site is a man made pit, in-filled with groundwater. The surface of the pool and runoff are high flow (bottom of the pool may be low flow). Site was sampled in 2017. Arrows connect images showing the same positions. Asterisk marks location of fluid sampling.