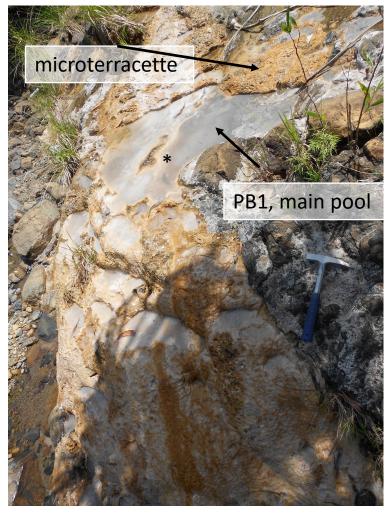

~10cm source, by minor pool

e] Poon Bato region, and pool 'PB1.' Images are from 2012. Asterisk marks location of fluid sampling.

f] This upper area of PB1 was all that remained of the site in 2013 - high rains/river covered the rest.