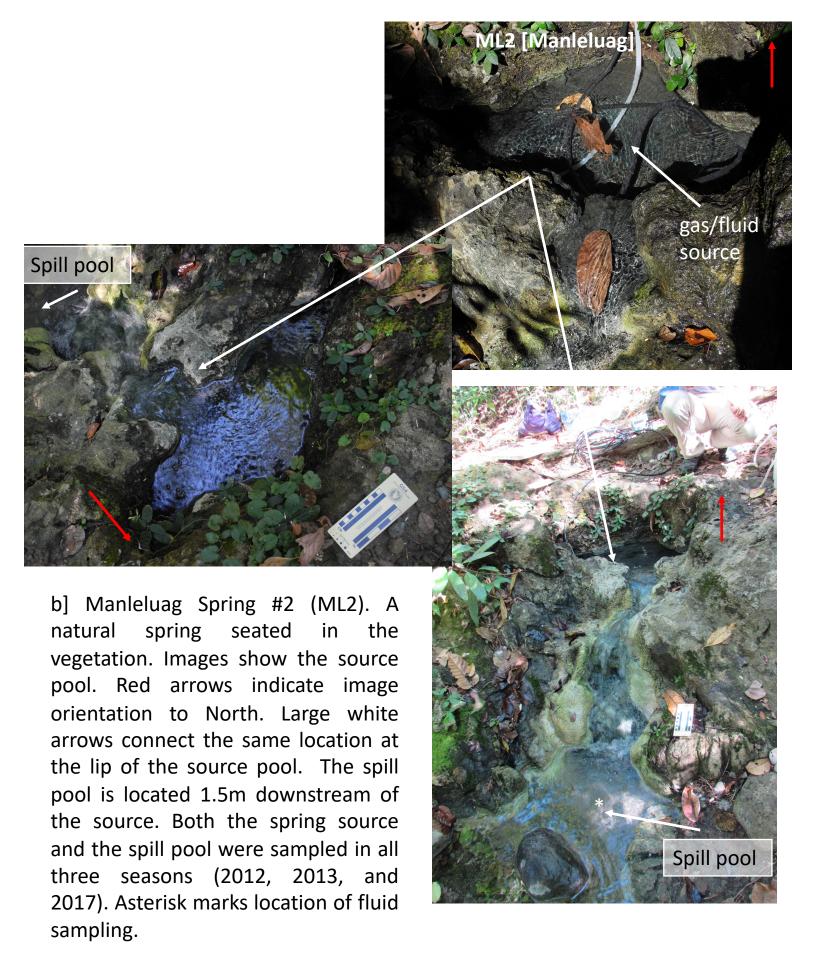

a] Manleluag Spring #1 (ML1). Cistern Pool - a natural spring surrounded by a cistern. The spring source (0m) and associated sediments were sampled in all three seasons (2012, 2013, and 2017). Asterisk marks location of fluid sampling.

















~10cm source, by minor pool

e] Poon Bato region, and pool 'PB1.' Images are from 2012. Asterisk marks location of fluid sampling.



f] This upper area of PB1 was all that remained of the site in 2013 - high rains/river covered the rest.









i] Governor's spring (GS) source pool locations. GS is a high flow, natural spring situated on the flank of a hillside, with an extensive runoff channel. Site was sampled in 2017. White, 5cm scale bar is shown in upper image. Asterisk marks location of fluid sampling (sample at source taken under the escarpment).



j] Governor's spring (GS) outflow locations. Site was sampled in 2017. Asterisk marks locations of fluid sampling.







k] North West Dugout locations (NWD). Site is a man made pit, in-filled with groundwater. The surf