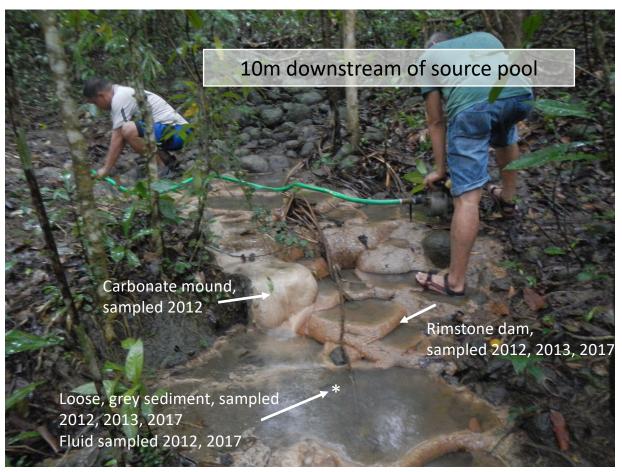

a] Manleluag Spring #1 (ML1). Cistern Pool - a natural spring surrounded by a cistern. The spring source (0m) and associated sediments were sampled in all three seasons (2012, 2013, and 2017). Asterisk marks location of fluid sampling.

















~10cm source, by minor pool

e] Poon Bato region, and pool 'PB1.' Images are from 2012. Asterisk marks location of fluid sampling.



f] This upper area of PB1 was all that remained of the site in 2013 - high rains/river covered the rest.









i] Governor's spring (GS) source pool locations. GS is a high flow, natural spring situated on the flank of a hillside, with an extensive runoff channel. Site was sampled in 2017. White, 5cm scale bar is shown in upper image. Asterisk marks location of fluid sampling (sample at source taken under the escarpment).



j] Governor's spring (GS) outflow locations. Site was sampled in 2017. Asterisk marks locations of fluid sampling.







k] North West Dugout locations (NWD). Site is a man made pit, in-filled with groundwater. The surfac