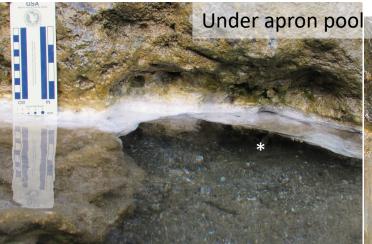

I] Pinaduguan Falls (PF) sample locations. Site is natural, low flow, uncapped and was sampled in 2017. Asterisk marks locations of fluid sampling (tubing shows location for Pig snout pool).

m] Mainit Falls location (MF). Small natural seep at the side of a bathing pool complex. Bathing pools are fed by the source waters. Fluid runs along the lip of the bathing pool, with obvious biofilms. Area was sampled in 2012, dry season.