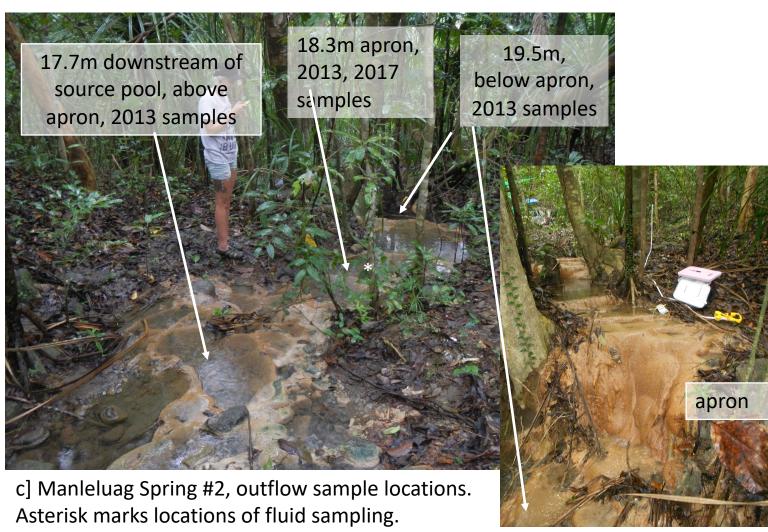

a] Manleluag Spring #1 (ML1). Cistern Pool - a natural spring surrounded by a cistern. The spring source (0m) and associated sediments were sampled in all three seasons (2012, 2013, and 2017). Asterisk marks location of fluid sampling.