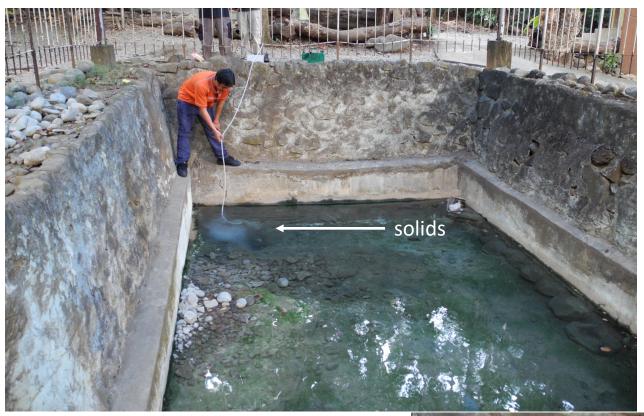

a] Manleluag Spring #1 (ML1). Cistern Pool - a natural spring surrounded by a cistern. The spring source (0m) and associated sediments were sampled in all three seasons (2012, 2013, and 2017). Asterisk marks location of fluid sampling.