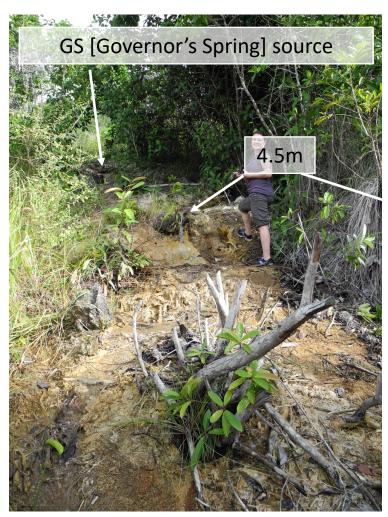

i] Governor's spring (GS) source pool locations. GS is a high flow, natural spring situated on the flank of a hillside, with an extensive runoff channel. Site was sampled in 2017. White, 5cm scale bar is shown in upper image. Asterisk marks location of fluid sampling (sample at source taken under the escarpment).