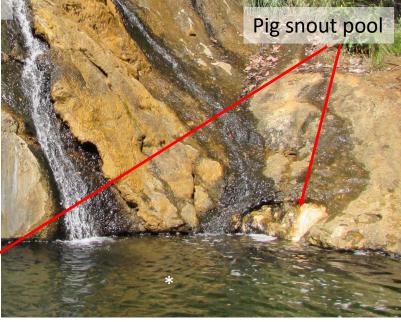

I] Pinaduguan Falls (PF) sample locations. Site is natural, low flow, uncapped and was sampled in 2017. Asterisk marks locations of fluid sampling (tubing shows location for Pig snout pool).

m] Mainit Falls location (MF). Small natural seep at the side of a bathing pool complex. Bathing pools are fed by the source waters. Fluid runs along the lip of the bathing pool, with obvious biofilms. Area was sampled in 2012, dry season.