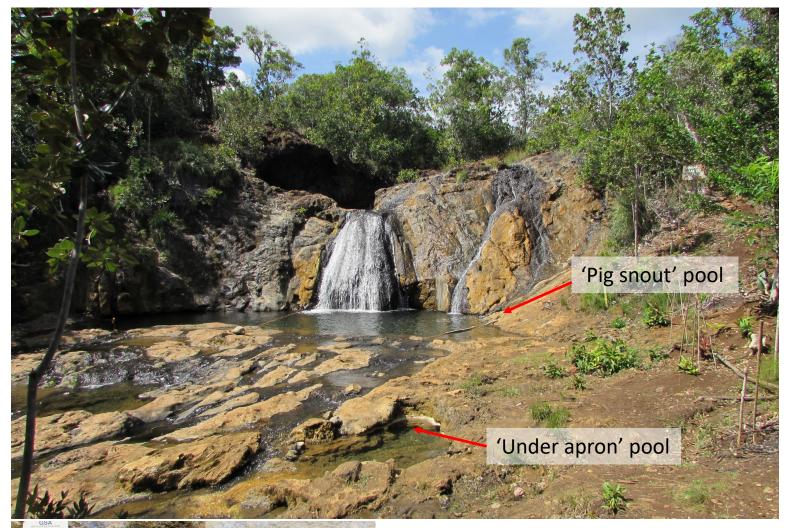

I] Pinaduguan Falls (PF) sample locations. Site is natural, low flow, uncapped and was sampled in 2017. Asterisk marks locations of fluid sampling (tubing shows location for Pig snout pool).

m] Mainit Falls location (MF). Small natural seep at the side of a bathing pool complex. Bathing pools are fed by the source waters. Fluid runs along the lip of the bathing pool, with obvious biofilms. Area was sampled in 2012, dry season.