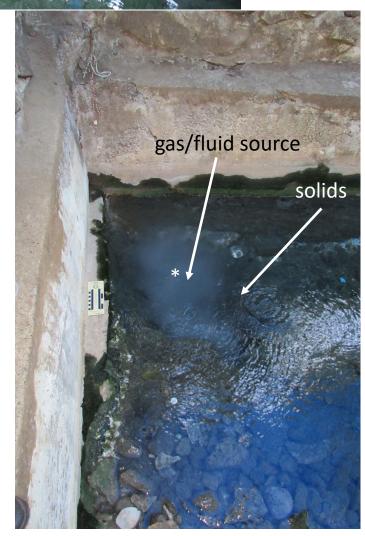

a] Manleluag Spring #1 (ML1). Cistern Pool - a natural spring surrounded by a cistern. The spring source (0m) and associated sediments were sampled in all three seasons (2012, 2013, and 2017). Asterisk marks location of fluid sampling.