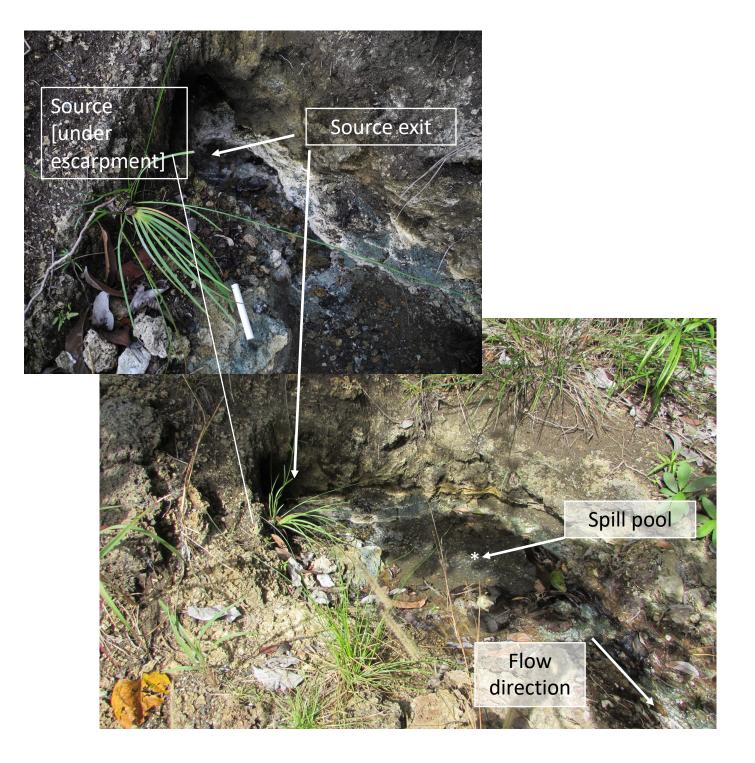

i] Governor's spring (GS) source pool locations. GS is a high flow, natural spring situated on the flank of a hillside, with an extensive runoff channel. Site was sampled in 2017. White, 5cm scale bar is shown in upper image. Asterisk marks location of fluid sampling (sample at source taken under the escarpment).