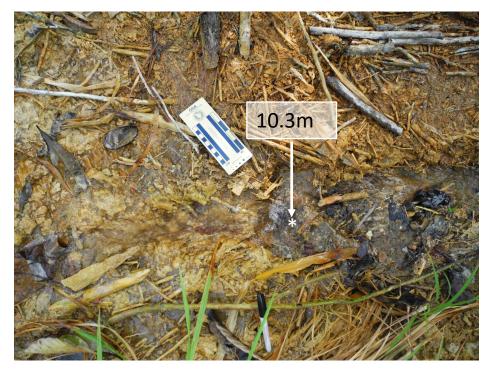

j] Governor's spring (GS) outflow locations. Site was sampled in 2017. Asterisk marks locations of fluid sampling.

k] North West Dugout locations (NWD). Site is a man made pit, in-filled with groundwater. The surface of the pool and runoff are high flow (bottom of the pool may be low flow). Site was sampled in 2017. Arrows connect images showing the same positions. Asterisk marks location of fluid sampling.