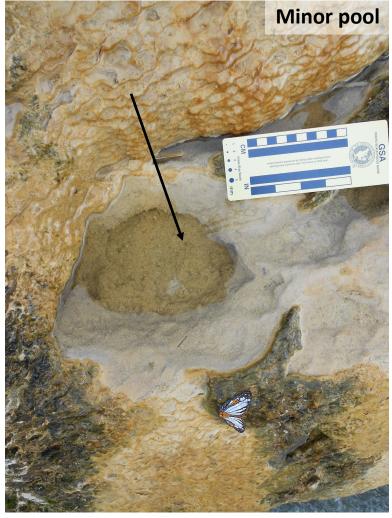

~10cm source, by minor pool

e] Poon Bato region, and pool 'PB1.' Images are from 2012. Asterisk marks location of fluid sampling.

f] This upper area of PB1 was all that remained of the site in 2013 - high rains/river covered the rest.