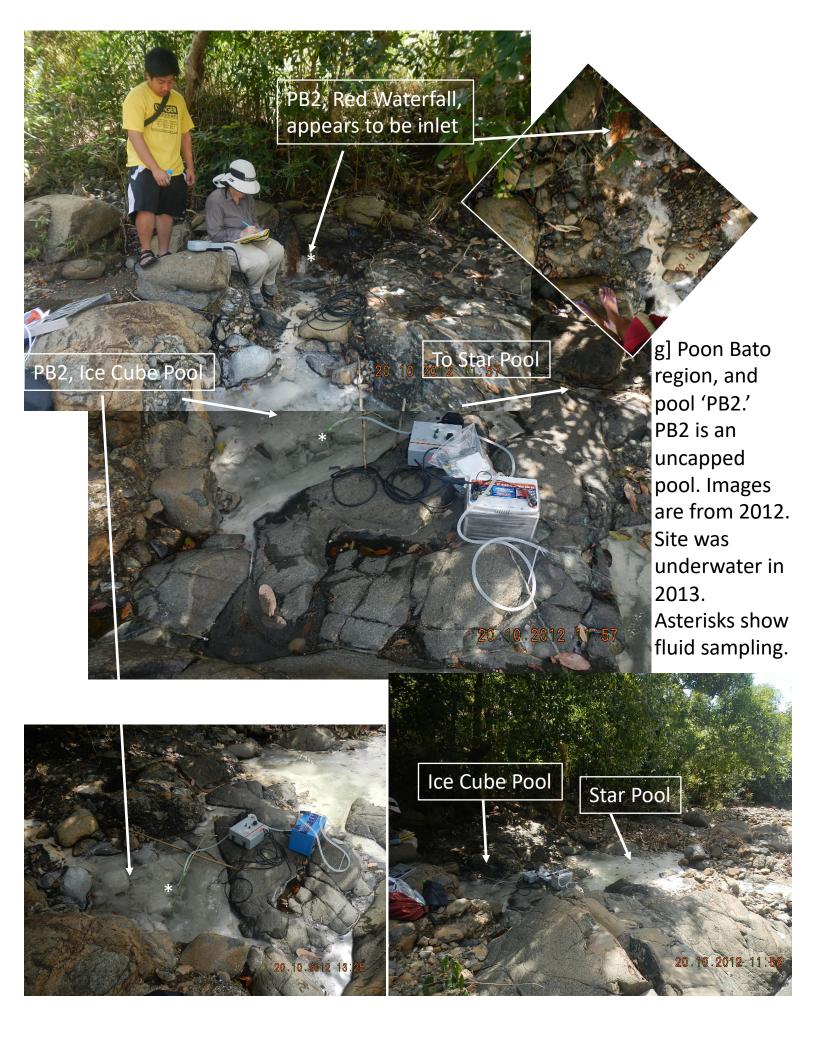

~10cm source, by minor pool

e] Poon Bato region, and pool 'PB1.' Images are from 2012. Asterisk marks location of fluid sampling.

f] This upper area of PB1 was all that remained of the site in 2013 - high rains/river covered the rest.