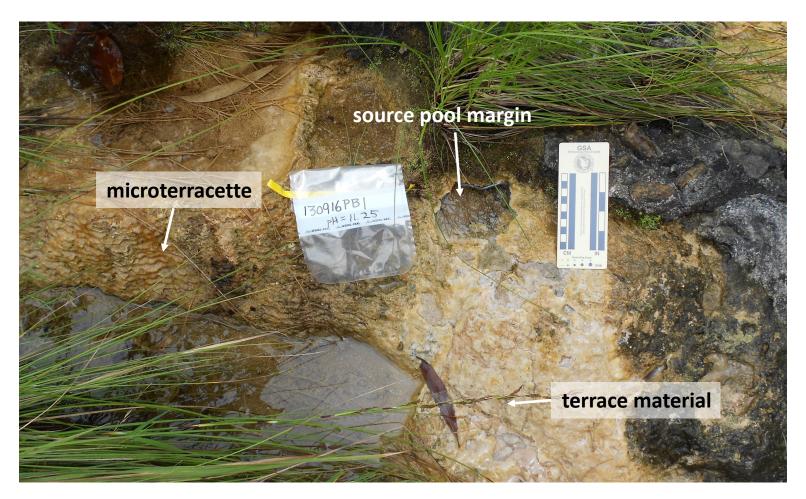

~10cm source, by minor pool

e] Poon Bato region, and pool 'PB1.' Images are from 2012. Asterisk marks location of fluid sampling.

f] This upper area of PB1 was all that remained of the site in 2013 - high rains/river covered the rest.