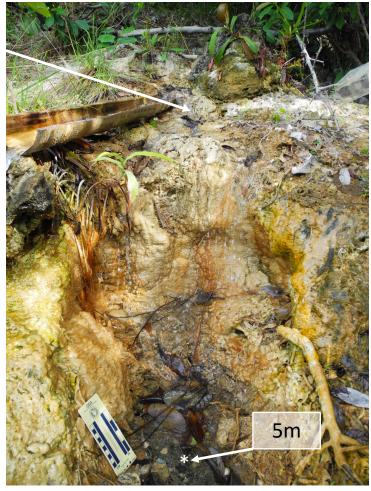

j] Governor's spring (GS) outflow locations. Site was sampled in 2017. Asterisk marks locations of fluid sampling.

k] North West Dugout locations (NWD). Site is a man made pit, in-filled with groundwater. The surface of the pool and runoff are high flow (bottom of the pool may be low flow). Site was sampled in 2017. Arrows connect images showing the same positions. Asterisk marks location of fluid sampling.