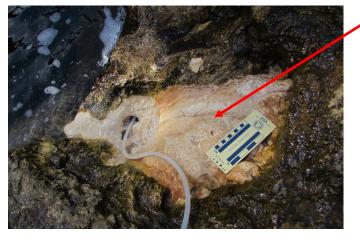

I] Pinaduguan Falls (PF) sample locations. Site is natural, low flow, uncapped and was sampled in 2017. Asterisk marks locations of fluid sampling (tubing shows location for Pig snout pool).

m] Mainit Falls location (MF). Small natural seep at the side of a bathing pool complex. Bathing pools are fed by the source waters. Fluid runs along the lip of the bathing pool, with obvious biofilms. Area was sampled in 2012, dry season.