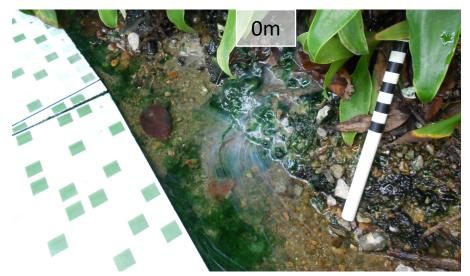

a] Manleluag Spring #1 (ML1). Cistern Pool - a natural spring surrounded by a cistern. The spring source (0m) and associated sediments were sampled in all three seasons (2012, 2013, and 2017). Asterisk marks location of fluid sampling.