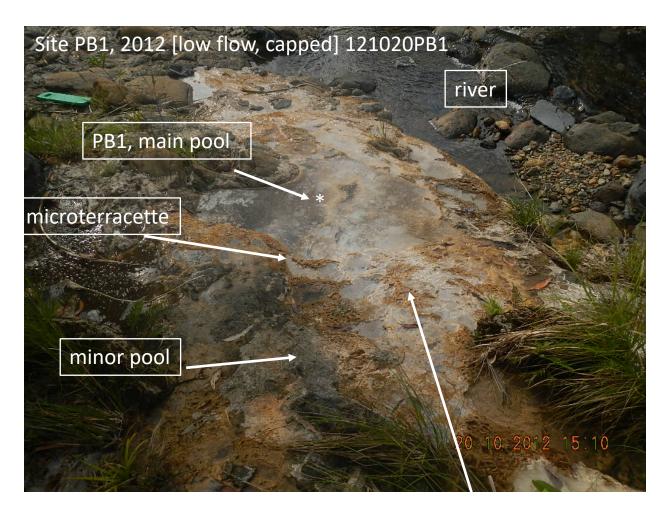

~10cm source, by minor pool

e] Poon Bato region, and pool 'PB1.' Images are from 2012. Asterisk marks location of fluid sampling.

f] This upper area of PB1 was all that remained of the site in 2013 - high rains/river covered the rest.