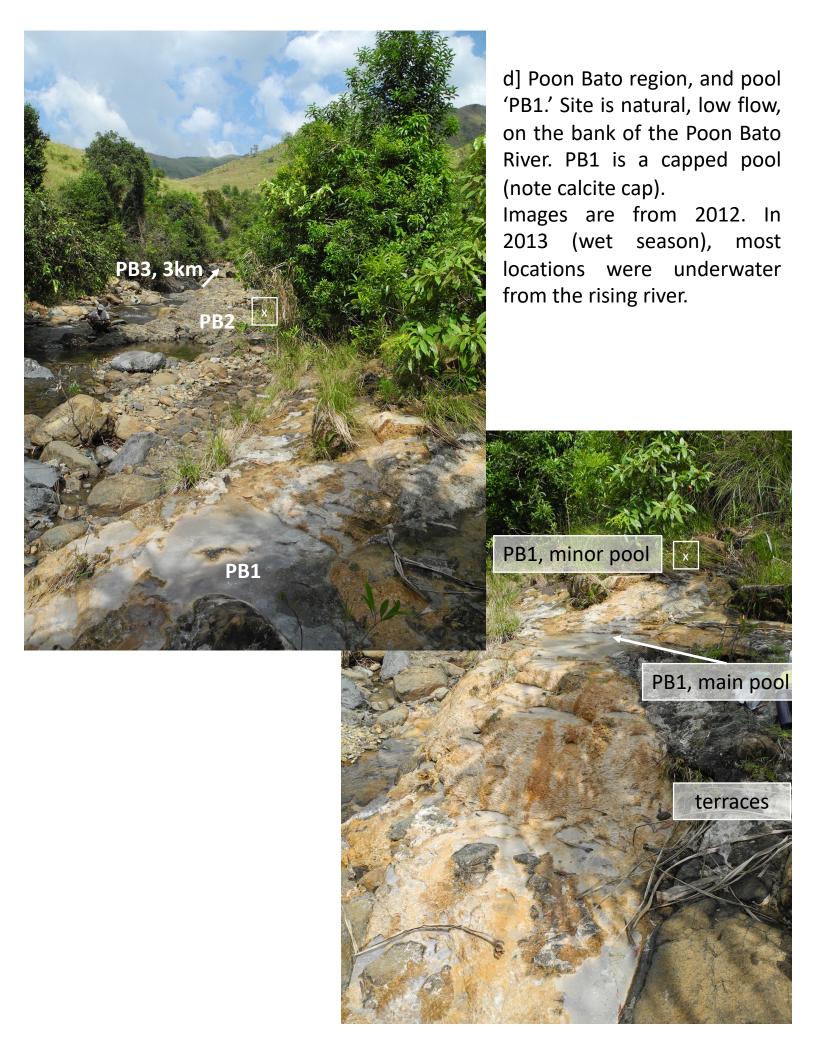

~10cm source, by minor pool

e] Poon Bato region, and pool 'PB1.' Images are from 2012. Asterisk marks location of fluid sampling.

f] This upper area of PB1 was all that remained of the site in 2013 - high rains/river covered the rest.