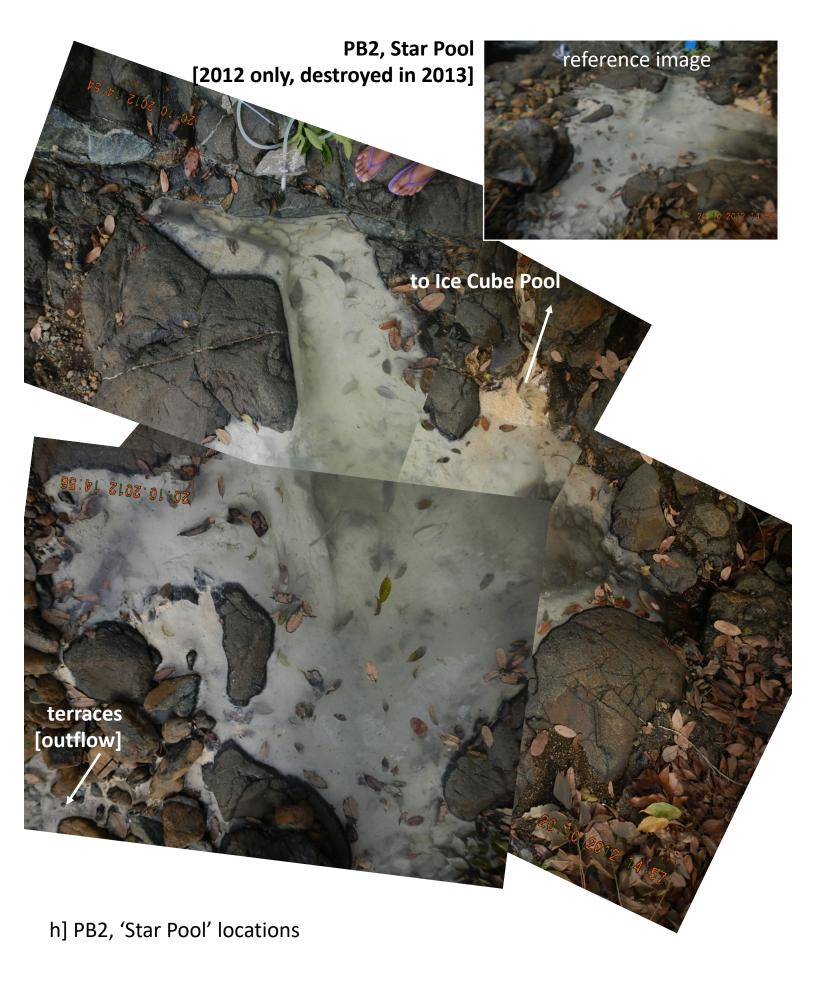

~10cm source, by minor pool

e] Poon Bato region, and pool 'PB1.' Images are from 2012. Asterisk marks location of fluid sampling.

f] This upper area of PB1 was all that remained of the site in 2013 - high rains/river covered the rest.