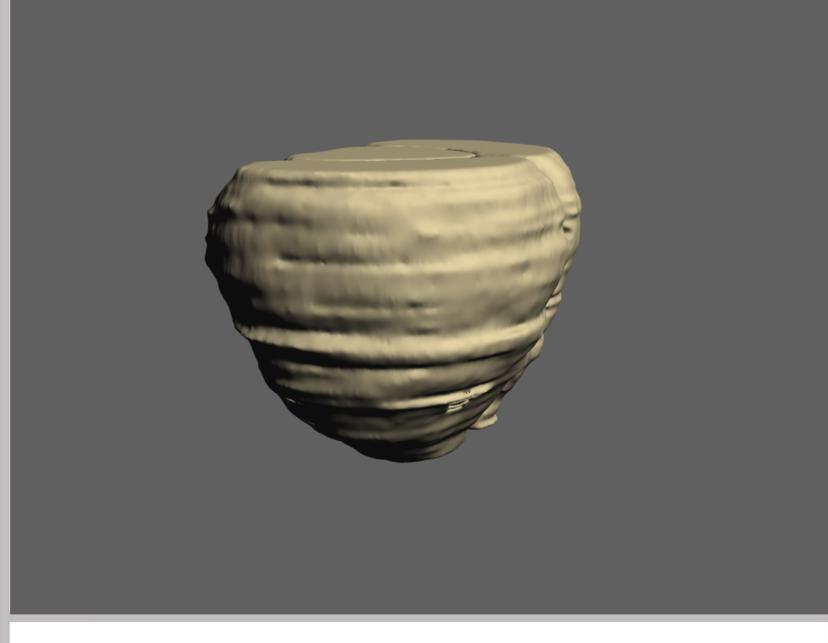

# Interactive 3D reconstruction of BA after mAbs treatment

#### To interact with the 3D reconstruction

Translate: Hold left and right mouse-bottons and

move mouse.

Rotate: Hold left mouse-button and move

mouse.

Zoom: Hold right mouse-button and move

mouse up or down.

## **Selection of preset views**

The views panel which in the under-part contains several preset views.

Click to select such a view.

### **Selection of structures**

The structures panel of model tree in the left-part contains buttons for each structure to hide or show.

## **Technical Notes**

This PDF file is preferably viewed in Adobe Reader 9.3 or higher.

(http://www.adobe.com/downloads/)