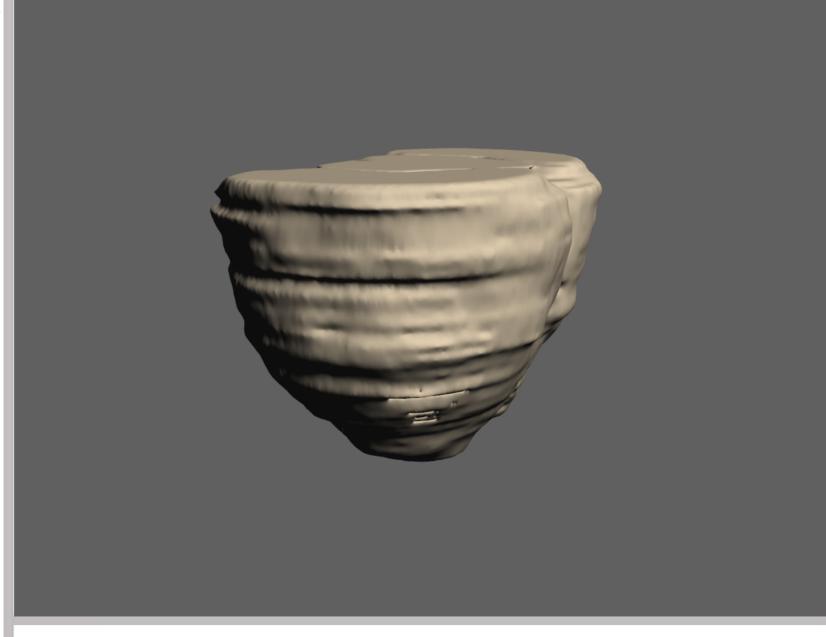

# Interactive 3D reconstruction of BA after PBS treatment

### To interact with the 3D reconstruction

Translate: Hold left and right mouse-bottons and

move mouse.

Rotate: Hold left mouse-button and move

mouse.

Zoom: Hold right mouse-button and move

mouse up or down.

## **Selection of preset views**

The views panel which in the under-part contains several preset views.

Click to select such a view.

#### **Selection of structures**

The structures panel of model tree in the left-part contains buttons for each structure to hide or show.

## **Technical Notes**

This PDF file is preferably viewed in Adobe Reader 9.3 or higher.

(http://www.adobe.com/downloads/)